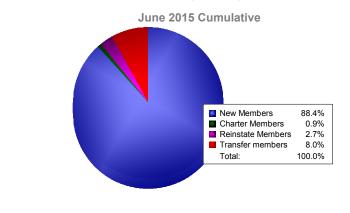

| Year                                    | New<br>Clubs                 | Dropped<br>Clubs        | Gain/<br>Loss<br>Clubs                                                            | New<br>Members | Charter<br>Members | Reinstate<br>Members | Transfer<br>Members                                         | Total<br>Member<br>Added | Total<br>Members<br>Dropped        | Gain/<br>Loss<br>Members |
|-----------------------------------------|------------------------------|-------------------------|-----------------------------------------------------------------------------------|----------------|--------------------|----------------------|-------------------------------------------------------------|--------------------------|------------------------------------|--------------------------|
| 2010-2011                               | 0                            | -1                      | -1                                                                                | 104            | 0                  | 3                    | 10                                                          | 117                      | -133                               | -16                      |
| 2011-2012                               | 1                            | -3                      | -2                                                                                | 97             | 25                 | 8                    | 5                                                           | 135                      | -146                               | -11                      |
| 2012-2013                               | 0                            | -1                      | -1                                                                                | 104            | 0                  | 5                    | 3                                                           | 112                      | -115                               | -3                       |
| 2013-2014                               | 0                            | 0                       | 0                                                                                 | 147            | 1                  | 3                    | 8                                                           | 159                      | -124                               | 35                       |
| 2014-2015                               | 0                            | -1                      | -1                                                                                | 99             | 1                  | 3                    | 9                                                           | 112                      | -168                               | -56                      |
| Average                                 | 0                            | -1                      | -1                                                                                | 110            | 5                  | 4                    | 7                                                           | 127                      | -137                               | -10                      |
| 1                                       |                              |                         |                                                                                   |                | Club               | )S                   |                                                             |                          |                                    |                          |
| 0.5                                     | 0                            |                         | 1                                                                                 |                | 0                  |                      | 0 0                                                         | 0 0                      |                                    |                          |
| 0                                       |                              |                         |                                                                                   |                |                    |                      |                                                             |                          |                                    |                          |
| -0.5                                    | -1                           | -1                      |                                                                                   |                | -1                 | -1                   |                                                             |                          | -1 -1                              |                          |
| -1                                      |                              |                         |                                                                                   | -2             |                    |                      |                                                             |                          |                                    |                          |
| -1.5                                    |                              |                         | -3                                                                                |                |                    |                      |                                                             |                          |                                    |                          |
| -2                                      |                              |                         |                                                                                   |                |                    |                      |                                                             |                          |                                    |                          |
| -2.5                                    |                              |                         |                                                                                   |                |                    |                      |                                                             |                          |                                    |                          |
| -3                                      | 2040.00                      | 044                     | 0044                                                                              |                |                    |                      | 0040 004                                                    |                          |                                    |                          |
|                                         | 2010-20                      | 0.1.1                   | 2011-                                                                             | 2012           | 2012-20            | 013                  | 2013-2014                                                   |                          | 2014-2015                          |                          |
|                                         | 2010-20                      | 011                     | 2011-                                                                             | 2012           | 2012-20            | 013                  | 2013-2014                                                   | •                        | 2014-2015                          |                          |
|                                         | 2010-20                      | UTT                     | 2011-                                                                             |                | 2012-20            |                      | 2013-2014<br>ain/Loss Clu                                   |                          | 2014-2015                          |                          |
|                                         | 2010-20                      | UT1                     |                                                                                   |                |                    |                      |                                                             |                          | 2014-2015                          |                          |
|                                         | 2010-20                      |                         |                                                                                   |                |                    | Clubs 📮 Ga           |                                                             |                          | 2014-2015                          |                          |
| 200<br>150<br>100<br>50<br>0            | 117                          |                         |                                                                                   | :lubs          | Dropped            | Clubs Ga             |                                                             | bs                       | 12                                 |                          |
| 150<br>100<br>50<br>-10<br>-100<br>-150 |                              | - <u>16</u>             | <ul> <li>New C</li> <li>135</li> </ul>                                            |                | Dropped Memb       | Clubs Ga             | ain/Loss Clu                                                | bs                       | 12                                 | 56                       |
| 150<br>100<br>50<br>-50<br>-100         | 117                          | -16                     | ■ New C                                                                           | ilubs          | Dropped<br>Memk    | Clubs Ga             | ain/Loss Clu                                                | 35 1'                    | 12                                 | 56                       |
| 150<br>100<br>50<br>-10<br>-100<br>-150 | 117                          | <b>-16</b><br>3<br>2011 | ■ New C                                                                           | -2012          | Dropped<br>Memk    | Clubs Ga             | ain/Loss Clu                                                | <b>35 1</b><br>4         | 12<br>-168                         | 56                       |
| 150<br>100<br>50<br>-10<br>-100<br>-150 | <b>117</b><br>-13:<br>2010-2 | 2011<br>Iembershi       | <ul> <li>New C</li> <li>135</li> <li>-1</li> <li>2011</li> <li>mbers A</li> </ul> | clubs          | Dropped (<br>Memk  | Clubs Ga             | ain/Loss Clu<br>159<br>-124<br>2013-201<br>Gain/Loss<br>Gen | <b>35 1</b><br>4         | 12<br>-168<br>2014-2015<br>parison | 56                       |